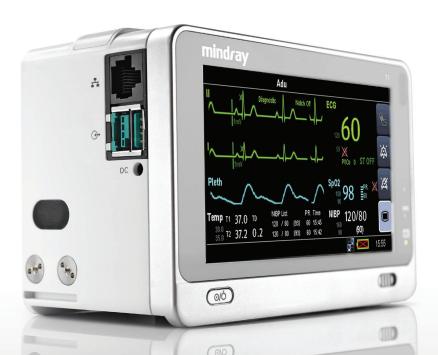

#### mindray





[actual size]



T1

### Vour compact mobile assistant









# brilliant 5" touch screen display



### **flexib** mour

le nting



# tiny yet powerful





# expand your mobile monitoring



#### your compact mobile assistant

The Mindray T1 Transport Monitor has been designed to meet the unique challenges of monitoring patients through transport. The T1 offers advanced capabilities including arrhythmia and ST analysis, non-invasive blood pressure, invasive blood pressures,  $SpO_2$ , respiration rate and two temperatures, all in a 2.5 lb (1 kg) package. Its ergonomic carrying handle and multiple mounting options offer unprecedented mobility. An optional CO<sub>2</sub> external module gives you added flexibility making the T1 your preferred choice for mobile patient monitoring.





Mindray DS USA, Inc. 800 MacArthur Blvd., Mahwah, NJ 07430 Tel: