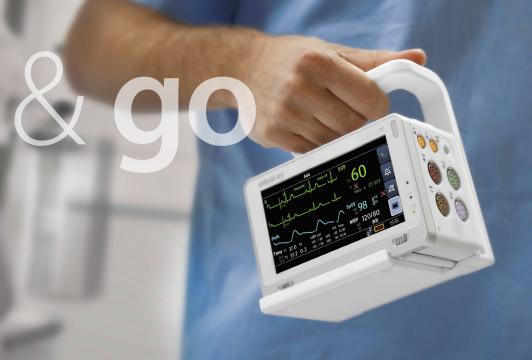

### Vour compact mobile assistant

#### your compact mobile assistant

The Mindray T1 Transport Monitor has been designed to meet the unique challenges of monitoring patients through transport. The T1 offers advanced capabilities including arrhythmia and ST analysis, non-invasive blood pressure, invasive blood pressures,  $SpO_2$ , respiration rate and two temperatures, all in a 2.5 lb (1 kg) package. Its ergonomic carrying handle and multiple mounting options offer unprecedented mobility. An optional CO<sub>2</sub> external module gives you added flexibility making the T1 your preferred choice for mobile patient monitoring.