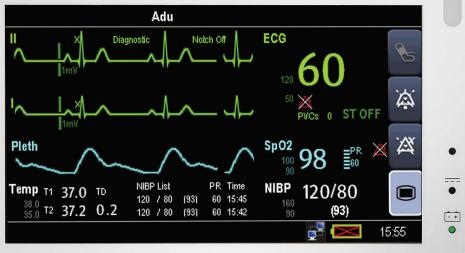

# brilliant 5" touch screen display

#### your compact mobile assistant

The Mindray T1 Transport Monitor has been designed to meet the unique challenges of monitoring patients through transport. The T1 offers advanced capabilities including arrhythmia and ST analysis, non-invasive blood pressure, invasive blood pressures,  $SpO_2$ , respiration rate and two temperatures, all in a 2.5 lb (1 kg) package. Its ergonomic carrying handle and multiple mounting options offer unprecedented mobility. An optional CO<sub>2</sub> external module gives you added flexibility making the T1 your preferred choice for mobile patient monitoring.