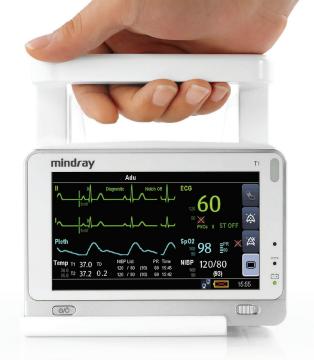

### Vour compact mobile assistant

#### your compact mobile assistant

The Mindray T1 Transport Monitor has been designed to meet the unique challenges of monitoring patients through transport. The T1 offers advanced capabilities including arrhythmia and ST analysis, non-invasive blood pressure, invasive blood pressures,  $SpO_2$ , respiration rate and two temperatures, all in a 2.5 lb (1 kg) package. Its ergonomic carrying handle and multiple mounting options offer unprecedented mobility. An optional CO<sub>2</sub> external module gives you added flexibility making the T1 your preferred choice for mobile patient monitoring.