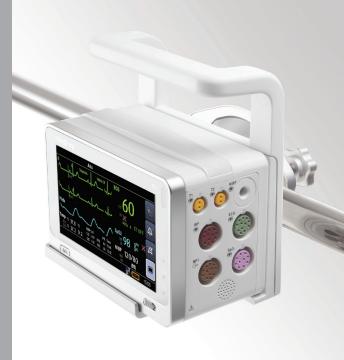

#### your compact mobile assistant

The Mindray T1 Transport Monitor has been designed to meet the unique challenges of monitoring patients through transport. The T1 offers advanced capabilities including arrhythmia and ST analysis, non-invasive blood pressure, invasive blood pressures,  $SpO_2$ , respiration rate and two temperatures, all in a 2.5 lb (1 kg) package. Its ergonomic carrying handle and multiple mounting options offer unprecedented mobility. An optional CO<sub>2</sub> external module gives you added flexibility making the T1 your preferred choice for mobile patient monitoring.