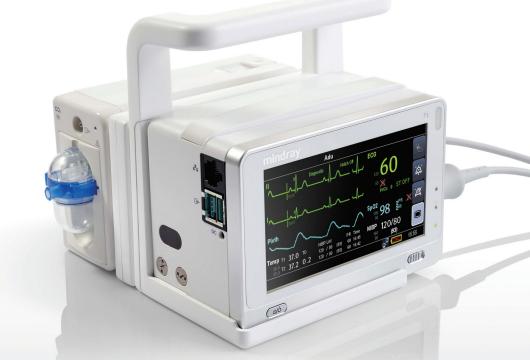

# expand your mobile monitoring

#### your compact mobile assistant

The Mindray T1 Transport Monitor has been designed to meet the unique challenges of monitoring patients through transport. The T1 offers advanced capabilities including arrhythmia and ST analysis, non-invasive blood pressure, invasive blood pressures,  $SpO_2$ , respiration rate and two temperatures, all in a 2.5 lb (1 kg) package. Its ergonomic carrying handle and multiple mounting options offer unprecedented mobility. An optional CO<sub>2</sub> external module gives you added flexibility making the T1 your preferred choice for mobile patient monitoring.