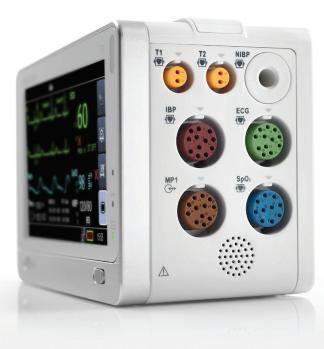

#### your compact mobile assistant

The Mindray T1 Transport Monitor has been designed to meet the unique challenges of monitoring patients through transport. The T1 offers advanced capabilities including arrhythmia and ST analysis, non-invasive blood pressure, invasive blood pressures,  $SpO_2$ , respiration rate and two temperatures, all in a 2.5 lb (1 kg) package. Its ergonomic carrying handle and multiple mounting options offer unprecedented mobility. An optional CO<sub>2</sub> external module gives you added flexibility making the T1 your preferred choice for mobile patient monitoring.