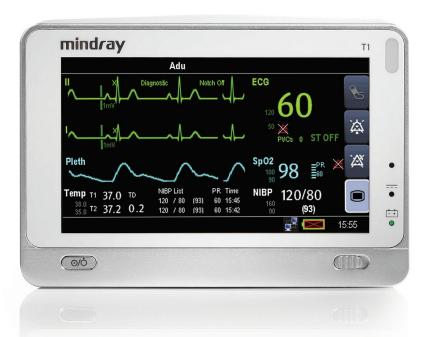

# brilliant 5" touch screen display

#### your compact mobile assistant

The Mindray T1 Transport Monitor has been designed to meet the unique challenges of monitoring patients through transport. The T1 offers advanced capabilities including arrhythmia and ST analysis, non-invasive blood pressure, invasive blood pressures,  $SpO_2$ , respiration rate and two temperatures, all in a 2.5 lb (1 kg) package. Its ergonomic carrying handle and multiple mounting options offer unprecedented mobility. An optional CO<sub>2</sub> external module gives you added flexibility making the T1 your preferred choice for mobile patient monitoring.