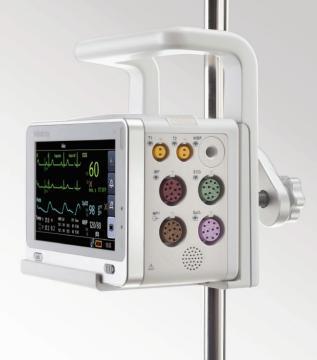

#### your compact mobile assistant

The Mindray T1 Transport Monitor has been designed to meet the unique challenges of monitoring patients through transport. The T1 offers advanced capabilities including arrhythmia and ST analysis, non-invasive blood pressure, invasive blood pressures,  $SpO_2$ , respiration rate and two temperatures, all in a 2.5 lb (1 kg) package. Its ergonomic carrying handle and multiple mounting options offer unprecedented mobility. An optional CO<sub>2</sub> external module gives you added flexibility making the T1 your preferred choice for mobile patient monitoring.