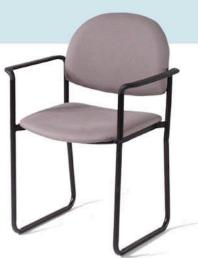

## 2110

Wall Saver Sled Style Patient/Guest Seating

Seat Dimensions: 18" x 18"

Seat Depth: 18" Seat Height: 19.25" Overall Arm Height 26" Overall Width: 23" Overall Height: 31.5"

14 Gauge Tubular Steel w/ Black Powder Coat Finish

Designed to be Stackable

**Device for Gang Seating Optional** 