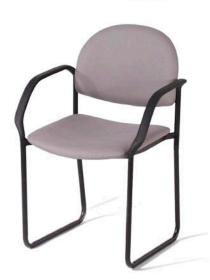

## 2120

Wall Saver Sled Style Patient/Guest Seating

Seat Dimensions: 18" x 18"

Seat Depth: 18"
Seat Height: 19.25"
Overall Arm Height 26"
Overall Width: 23"
Overall Height: 31.5"

14 Gauge Tubular Steel w/ Black Powder Coat Finish

Designed to be Stackable

**Device for Gang Seating Optional**