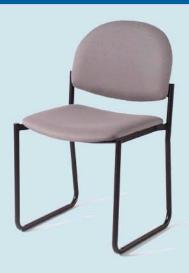

## 2100

Wall Saver Sled Style Patient/Guest Seating

Seat Dimensions: 18" x 18"

Seat Depth: 18" Seat Height: 19.25" Overall Width: 23" Overall Height: 31.5"

14 Gauge Tubular Steel w/ Black Powder Coat Finish

Designed to be Stackable

**Device for Gang Seating Optional** 