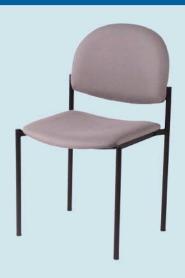

## 2000

Wall Saver Stacking Patient/Guest Seating

Seat Dimensions: 18" x 18"

Seat Depth: 18" Seat Height: 19.25" Overall Width: 23" Overall Height: 31.5"

14 Gauge Tubular Steel w/ Black Powder Coat Finish

Designed to be Stackable

**Device for Gang Seating Optional** 