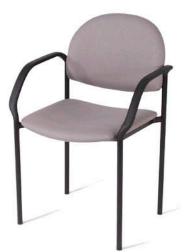

## 2020

Wall Saver Stacking Patient/Guest Seating

Seat Dimensions: 18" x 18"

Seat Depth: 18"
Seat Height: 19.25"
Overall Arm Height 26"
Overall Width: 23"
Overall Height: 31.5"

14 Gauge Tubular Steel w/ Black Powder Coat Finish

Designed to be Stackable

**Device for Gang Seating Optional**