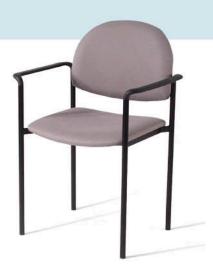

## 2010

Wall Saver Stacking Patient/Guest Seating

Seat Dimensions: 18" x 18"

Seat Depth: 18" Seat Height: 19.25" Overall Arm Height 26" Overall Width: 23" Overall Height: 31.5"

14 Gauge Tubular Steel w/ Black Powder Coat Finish

Designed to be Stackable

**Device for Gang Seating Optional** 